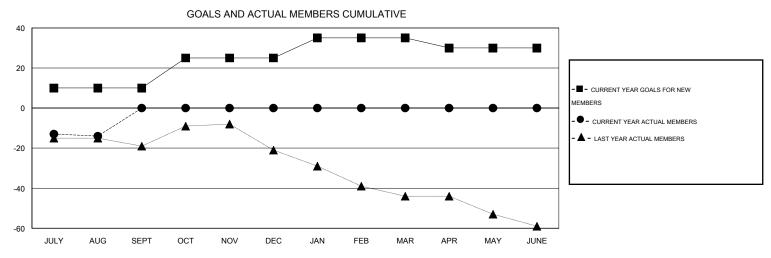

0

JULY

SEPT

AUG

OCT

NOV

DEC

JAN

FEB

MAR

APR

JUNE

MAY

## MONTHLY MEMBERSHIP PROGRESS REPORT

## District 27 D2

Results as of: 8/31/2014

GMT: Judy Hankom LOCATION WISCONSIN GMT CA 1







| DROPPED CLUBS: 0        |        | 10 CLUBS OF 48 ADDED 1 OR MORE<br>NEW MEMBERS | GENDER DISTRIBUTION  MALE 1,299 (80.14%) |              |            |
|-------------------------|--------|-----------------------------------------------|------------------------------------------|--------------|------------|
| DROPPED MEMBERS         |        |                                               | FEMALE                                   | 322 (19.86%) |            |
| DECEASED CLUB CANCELLED | 5<br>0 | ASSESSMENT DATA                               | FAMILY UNIT MEMBERS                      |              | 317        |
| OTHER TOTAL             | 32     |                                               | HEAD OF HOUSEHOLD  NON-HEAD OF HOUSEHOL  | D            | 154<br>163 |